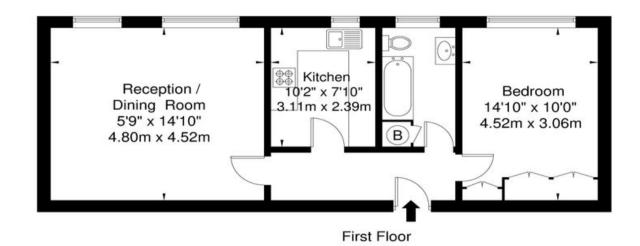

## Swan Court Chelsea Manor Street SW3 1RT

Approx. Gross Internal Area = 55.3 sq m / 595 sq ft

45 Pont Street Knightsbridge SW1X 0BD 0044 (0) 7962 902 495 www.williammorrisproperty.com

William Morris Property is the trading name of William Morris Property Consultants Limited reg no. 07899694 registered office: 9 Seagrave Road, London, SW6 1RP